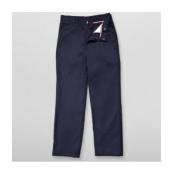

#### ALL SCHOLARS MUST BE IN FULL UNIFORM.

Monday: K-5<sup>th</sup> Grade Business Attire: White Oxford Button-up, Navy Tie, Navy Bottoms, and Black or White Shoes with White or Tan Soles.

## **22-23 Uplift Luna Primary Uniform Policy**

**Tuesday-Friday:** K-5<sup>th</sup> Grade: Light Blue Polo, Navy Bottoms, and Black or White Shoes with White or Tan Soles.