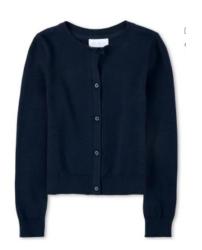

# **22-23 Uplift Luna Primary Uniform Policy**

**Sweaters:** Scholars may only wear navy blue sweaters inside our building. The sweaters should have scholar's name on them inside the tag. It is preferred that the sweater has our school logo and scholar name is embroidered. Sweaters should not have a hoodie.