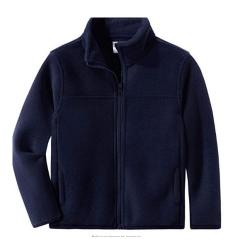

# **22-23 Uplift Luna Primary Uniform Policy**

**Sweaters:** Scholars may only wear navy blue sweaters inside our building. The sweaters should have scholar's name on them inside the tag. It is preferred that the sweater has our school logo and scholar name is embroidered. Sweaters should not have a hoodie.