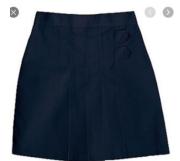

#### ALL SCHOLARS MUST BE IN FULL UNIFORM.

Monday: K-5<sup>th</sup> Grade Business Attire: White Oxford Button-up, Navy Tie, Navy Bottoms, and Black or White Shoes with White or Tan Soles.

## **22-23 Uplift Luna Primary Uniform Policy**

**Tuesday-Friday:** K-5<sup>th</sup> Grade: Light Blue Polo, Navy Bottoms, and Black or White Shoes with White or Tan Soles.

#### Girls: