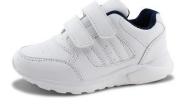

#### ALL SCHOLARS MUST BE IN FULL UNIFORM.

Monday: K-5<sup>th</sup> Grade Business Attire: White Oxford Button-up, Navy Tie, Navy Bottoms, and Black or White Shoes with White or Tan Soles.

## **22-23 Uplift Luna Primary Uniform Policy**

**Tuesday-Friday:** K-5<sup>th</sup> Grade: Light Blue Polo, Navy Bottoms, and Black or White Shoes with White or Tan Soles.