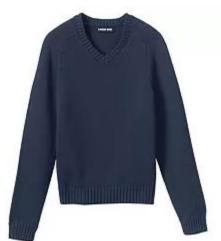

# **22-23 Uplift Luna Primary Uniform Policy**

**Sweaters:** Scholars may only wear navy blue sweaters inside our building. The sweaters should have scholar's name on them inside the tag. It is preferred that the sweater has our school logo and scholar name is embroidered. Sweaters should not have a hoodie.