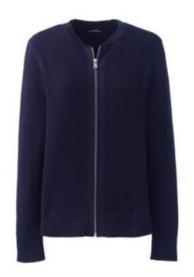

# **22-23 Uplift Luna Primary Uniform Policy**

**Sweaters:** Scholars may only wear navy blue sweaters inside our building. The sweaters should have scholar's name on them inside the tag. It is preferred that the sweater has our school logo and scholar name is embroidered. Sweaters should not have a hoodie.