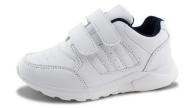

#### ALL SCHOLARS MUST BE IN FULL UNIFORM.

Monday: K-5<sup>th</sup> Grade Business Attire: White Oxford Button-up, Navy Tie, Navy Bottoms, and Black or White Shoes with White or Tan Soles.

## **22-23 Uplift Luna Primary Uniform Policy**

**Tuesday-Friday:** K-5<sup>th</sup> Grade: Light Blue Polo, Navy Bottoms, and Black or White Shoes with White or Tan Soles.