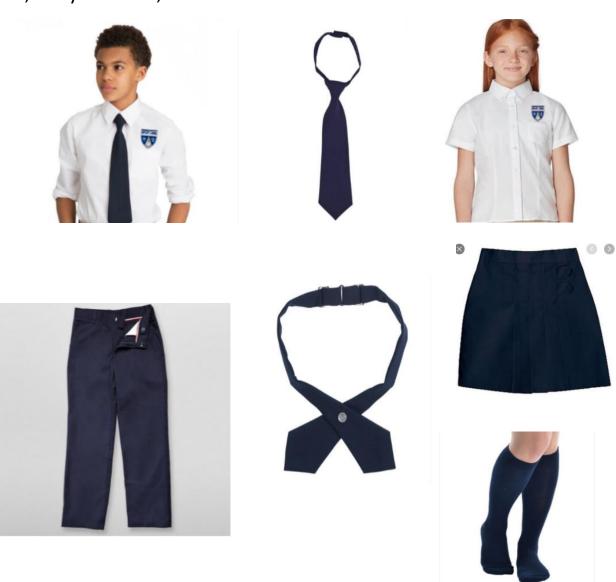

#### ALL SCHOLARS MUST BE IN FULL UNIFORM.

Monday: K-5<sup>th</sup> Grade Business Attire: White Oxford Button-up, Navy Tie, Navy Bottoms, and Black or White Shoes with White or Tan Soles.

### **Boys:**

#### Girls: